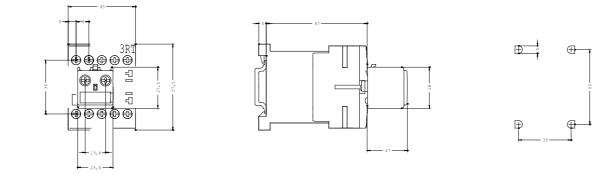

## 3RH1911-1AA10

AUXILIARY SWITCH BLOCK, 1NO, DIN EN 50005, CONNECTION FROM ABOVE, SCREW CONNECTION, F. CONTACTOR RELAYS A. CONTACT. FOR SWITCHING MOTORS, SIZE S00

| Auxiliary circuit:                                            |   |                      |
|---------------------------------------------------------------|---|----------------------|
| Number of NC contacts / for auxiliary contacts                |   |                      |
| instantaneous switching                                       |   | 0                    |
| Number of NO contacts / for auxiliary contacts                |   |                      |
| instantaneous switching                                       |   | 1                    |
| Operating current / of the auxiliary contacts / at AC-15      |   |                      |
| • at 230 V                                                    | А | 6                    |
| Installation/mounting/dimensions:                             |   |                      |
| Type of mounting                                              |   | snap-on mounting     |
| Connections:                                                  |   |                      |
| Design of the electrical connection                           |   |                      |
| <ul> <li>for auxiliary and control current circuit</li> </ul> |   | screw-type terminals |
|                                                               |   |                      |