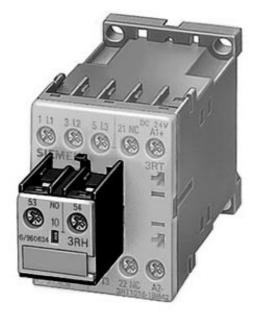

## 3RH1911-1AA10

AUXILIARY SWITCH BLOCK, 1NO, DIN EN 50005, CONNECTION FROM ABOVE, SCREW CONNECTION, F. CONTACTOR RELAYS A. CONTACT. FOR SWITCHING MOTORS, SIZE S00

| Auxiliary circuit:                                            |   |                      |
|---------------------------------------------------------------|---|----------------------|
| Number of NC contacts / for auxiliary contacts                |   |                      |
| instantaneous switching                                       |   | 0                    |
| Number of NO contacts / for auxiliary contacts                |   |                      |
| instantaneous switching                                       |   | 1                    |
| Operating current / of the auxiliary contacts / at AC-15      |   |                      |
| • at 230 V                                                    | А | 6                    |
| Installation/mounting/dimensions:                             |   |                      |
| Type of mounting                                              |   | snap-on mounting     |
| Connections:                                                  |   |                      |
| Design of the electrical connection                           |   |                      |
| <ul> <li>for auxiliary and control current circuit</li> </ul> |   | screw-type terminals |
|                                                               |   |                      |