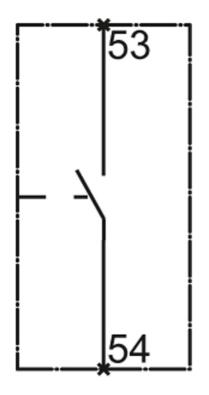

## 3RH1911-1AA10

AUXILIARY SWITCH BLOCK, 1NO, DIN EN 50005, CONNECTION FROM ABOVE, SCREW CONNECTION, F. CONTACTOR RELAYS A. CONTACT. FOR SWITCHING MOTORS, SIZE S00

| Auxiliary circuit:                                            |   |                      |
|---------------------------------------------------------------|---|----------------------|
| Number of NC contacts / for auxiliary contacts                |   |                      |
| instantaneous switching                                       |   | 0                    |
| Number of NO contacts / for auxiliary contacts                |   |                      |
| instantaneous switching                                       |   | 1                    |
| Operating current / of the auxiliary contacts / at AC-15      |   |                      |
| • at 230 V                                                    | А | 6                    |
| Installation/mounting/dimensions:                             |   |                      |
| Type of mounting                                              |   | snap-on mounting     |
| Connections:                                                  |   |                      |
| Design of the electrical connection                           |   |                      |
| <ul> <li>for auxiliary and control current circuit</li> </ul> |   | screw-type terminals |
|                                                               |   |                      |