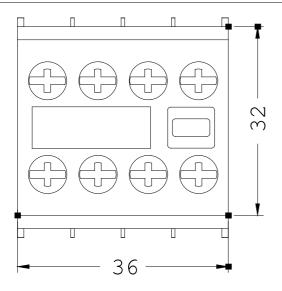

| Installation/mounting/dimensions: |      |               |  |
|-----------------------------------|------|---------------|--|
| Type of mounting                  | snap | o-on mounting |  |
| Connections                       |      |               |  |

| Connections:                              |  |                      |  |  |
|-------------------------------------------|--|----------------------|--|--|
| Design of the electrical connection       |  |                      |  |  |
| for auxiliary and control current circuit |  | screw-type terminals |  |  |