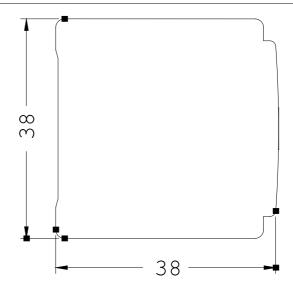

| Installation/mounting/dimensions: |      |               |  |
|-----------------------------------|------|---------------|--|
| Type of mounting                  | snap | o-on mounting |  |
| Connections                       |      |               |  |