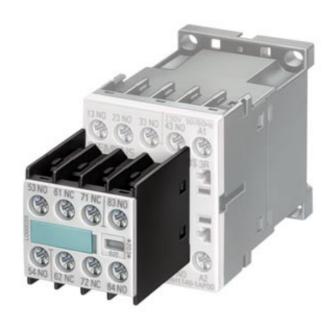

# **SIEMENS**

Product data sheet 3RH1911-1FA22

AUXILIARY SWITCH BLOCK, 22, 2NO+2NC, DIN EN50005, SCREW CONNECTION, F. CONTACTOR RELAYS A. CONTACT. FOR SWITCHING MOTORS, SIZE S00

| Auxiliary circuit:                                       |   |                  |  |
|----------------------------------------------------------|---|------------------|--|
| Number of NC contacts / for auxiliary contacts           |   |                  |  |
| • instantaneous switching                                |   | 2                |  |
| Number of NO contacts / for auxiliary contacts           |   |                  |  |
| • instantaneous switching                                |   | 2                |  |
| Operating current / of the auxiliary contacts / at AC-15 |   |                  |  |
| • at 230 V                                               | А | 6                |  |
| Installation/mounting/dimensions:                        |   |                  |  |
| Type of mounting                                         |   | snap-on mounting |  |

| Connections:                              |                      |
|-------------------------------------------|----------------------|
| Design of the electrical connection       |                      |
| for auxiliary and control current circuit | screw-type terminals |