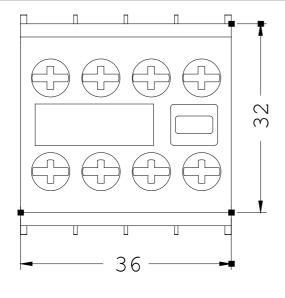

# **SIEMENS**

Product data sheet 3RH1911-1FA22

AUXILIARY SWITCH BLOCK, 22, 2NO+2NC, DIN EN50005, SCREW CONNECTION, F. CONTACTOR RELAYS A. CONTACT. FOR SWITCHING MOTORS, SIZE S00

| Auxiliary circuit:                                       |   |                  |  |
|----------------------------------------------------------|---|------------------|--|
| Number of NC contacts / for auxiliary contacts           |   |                  |  |
| • instantaneous switching                                |   | 2                |  |
| Number of NO contacts / for auxiliary contacts           |   |                  |  |
| • instantaneous switching                                |   | 2                |  |
| Operating current / of the auxiliary contacts / at AC-15 |   |                  |  |
| • at 230 V                                               | А | 6                |  |
| Installation/mounting/dimensions:                        |   |                  |  |
| Type of mounting                                         |   | snap-on mounting |  |