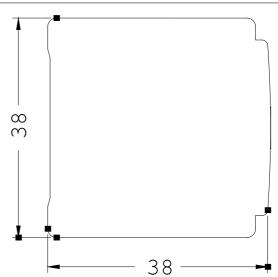

# **SIEMENS**

Product data sheet 3RH1911-1FA22

AUXILIARY SWITCH BLOCK, 22, 2NO+2NC, DIN EN50005, SCREW CONNECTION, F. CONTACTOR RELAYS A. CONTACT. FOR SWITCHING MOTORS, SIZE S00

| Auxiliary circuit:                                       |   |                  |  |
|----------------------------------------------------------|---|------------------|--|
| Number of NC contacts / for auxiliary contacts           |   |                  |  |
| • instantaneous switching                                |   | 2                |  |
| Number of NO contacts / for auxiliary contacts           |   |                  |  |
| • instantaneous switching                                |   | 2                |  |
| Operating current / of the auxiliary contacts / at AC-15 |   |                  |  |
| • at 230 V                                               | А | 6                |  |
| Installation/mounting/dimensions:                        |   |                  |  |
| Type of mounting                                         |   | snap-on mounting |  |