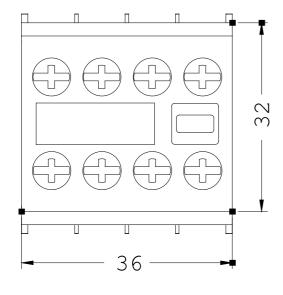

# **SIEMENS**

Product data sheet 3RH1911-1GA13

AUXILIARY SWITCH BLOCK, 53E, 1NO+3NC, DIN EN50011, SCREW CONNECTION, FOR CONTACTOR RELAYS, 4-POLE

| Auxiliary circuit:                                       |   |                  |
|----------------------------------------------------------|---|------------------|
| Number of NC contacts / for auxiliary contacts           |   |                  |
| • instantaneous switching                                |   | 3                |
| Number of NO contacts / for auxiliary contacts           |   |                  |
| instantaneous switching                                  |   | 1                |
| Operating current / of the auxiliary contacts / at AC-15 |   |                  |
| • at 230 V                                               | Α | 6                |
| Installation/mounting/dimensions:                        |   |                  |
| Type of mounting                                         |   | snap-on mounting |

| Type of mounting                                              | Shap-on mounting     |
|---------------------------------------------------------------|----------------------|
|                                                               |                      |
| Connections:                                                  |                      |
| Design of the electrical connection                           |                      |
| <ul> <li>for auxiliary and control current circuit</li> </ul> | screw-type terminals |
|                                                               |                      |