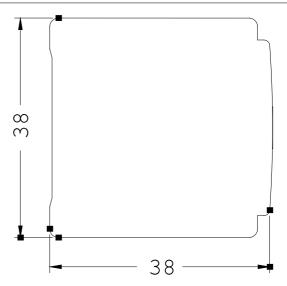

# **SIEMENS**

Product data sheet 3RH1911-1GA13

AUXILIARY SWITCH BLOCK, 53E, 1NO+3NC, DIN EN50011, SCREW CONNECTION, FOR CONTACTOR RELAYS, 4-POLE

| Auxiliary circuit:                                       |   |                  |
|----------------------------------------------------------|---|------------------|
| Number of NC contacts / for auxiliary contacts           |   |                  |
| • instantaneous switching                                |   | 3                |
| Number of NO contacts / for auxiliary contacts           |   |                  |
| instantaneous switching                                  |   | 1                |
| Operating current / of the auxiliary contacts / at AC-15 |   |                  |
| • at 230 V                                               | Α | 6                |
| Installation/mounting/dimensions:                        |   |                  |
| Type of mounting                                         |   | snap-on mounting |

| Type of mounting                                              | Shap-on mounting     |
|---------------------------------------------------------------|----------------------|
|                                                               |                      |
| Connections:                                                  |                      |
| Design of the electrical connection                           |                      |
| <ul> <li>for auxiliary and control current circuit</li> </ul> | screw-type terminals |
|                                                               |                      |