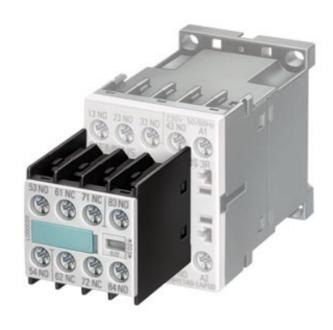

# **SIEMENS**

Product data sheet 3RH1911-1GA13

AUXILIARY SWITCH BLOCK, 53E, 1NO+3NC, DIN EN50011, SCREW CONNECTION, FOR CONTACTOR RELAYS, 4-POLE

| Auxiliary circuit:                                       |   |                  |
|----------------------------------------------------------|---|------------------|
| Number of NC contacts / for auxiliary contacts           |   |                  |
| • instantaneous switching                                |   | 3                |
| Number of NO contacts / for auxiliary contacts           |   |                  |
| instantaneous switching                                  |   | 1                |
| Operating current / of the auxiliary contacts / at AC-15 |   |                  |
| • at 230 V                                               | Α | 6                |
| Installation/mounting/dimensions:                        |   |                  |
| Type of mounting                                         |   | snap-on mounting |

| Type of mounting                                              | Shap-on mounting     |
|---------------------------------------------------------------|----------------------|
|                                                               |                      |
| Connections:                                                  |                      |
| Design of the electrical connection                           |                      |
| <ul> <li>for auxiliary and control current circuit</li> </ul> | screw-type terminals |
|                                                               |                      |