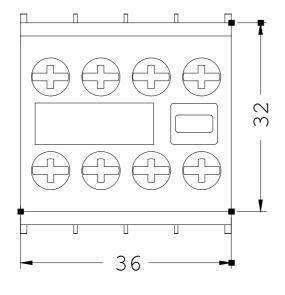

# **SIEMENS**

Product data sheet 3RH1911-1GA22

AUXILIARY SWITCH BLOCK, 62E, 2NO+2NC, DIN EN50011, SCREW CONNECTION, FOR CONTACTOR RELAYS, 4-POLE

| Auxiliary circuit:                                       |   |                  |  |
|----------------------------------------------------------|---|------------------|--|
| Number of NC contacts / for auxiliary contacts           |   |                  |  |
| • instantaneous switching                                |   | 2                |  |
| Number of NO contacts / for auxiliary contacts           |   |                  |  |
| • instantaneous switching                                |   | 2                |  |
| Operating current / of the auxiliary contacts / at AC-15 |   |                  |  |
| • at 230 V                                               | Α | 6                |  |
| Installation/mounting/dimensions:                        |   |                  |  |
| Type of mounting                                         |   | snap-on mounting |  |