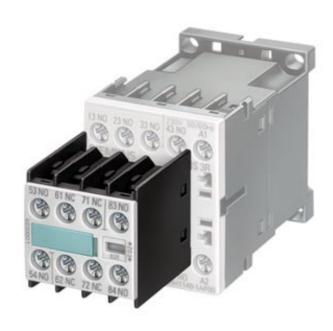

# **SIEMENS**

Product data sheet 3RH1911-1GA22

AUXILIARY SWITCH BLOCK, 62E, 2NO+2NC, DIN EN50011, SCREW CONNECTION, FOR CONTACTOR RELAYS, 4-POLE

| Auxiliary circuit:                                       |   |                  |  |
|----------------------------------------------------------|---|------------------|--|
| Number of NC contacts / for auxiliary contacts           |   |                  |  |
| • instantaneous switching                                |   | 2                |  |
| Number of NO contacts / for auxiliary contacts           |   |                  |  |
| • instantaneous switching                                |   | 2                |  |
| Operating current / of the auxiliary contacts / at AC-15 |   |                  |  |
| • at 230 V                                               | Α | 6                |  |
| Installation/mounting/dimensions:                        |   |                  |  |
| Type of mounting                                         |   | snap-on mounting |  |

| Connections:                              |  |                      |  |  |
|-------------------------------------------|--|----------------------|--|--|
| Design of the electrical connection       |  |                      |  |  |
| for auxiliary and control current circuit |  | screw-type terminals |  |  |