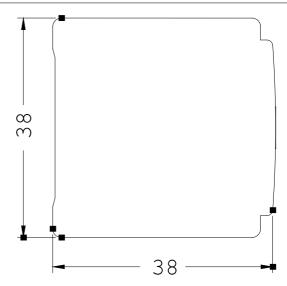

# **SIEMENS**

Product data sheet 3RH1911-1GA22

AUXILIARY SWITCH BLOCK, 62E, 2NO+2NC, DIN EN50011, SCREW CONNECTION, FOR CONTACTOR RELAYS, 4-POLE

| Auxiliary circuit:                                       |   |                  |  |
|----------------------------------------------------------|---|------------------|--|
| Number of NC contacts / for auxiliary contacts           |   |                  |  |
| • instantaneous switching                                |   | 2                |  |
| Number of NO contacts / for auxiliary contacts           |   |                  |  |
| • instantaneous switching                                |   | 2                |  |
| Operating current / of the auxiliary contacts / at AC-15 |   |                  |  |
| • at 230 V                                               | Α | 6                |  |
| Installation/mounting/dimensions:                        |   |                  |  |
| Type of mounting                                         |   | snap-on mounting |  |