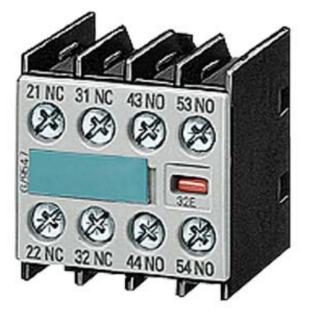

## 3RH1911-1HA12

AUXILIARY SWITCH BLOCK, 22E, 1NO+2NC, DIN EN50012, SCREW CONNECTION, FOR CONTACTORS FOR SWITCHING MOTORS, 4-POLE

screw-type terminals

| Auxiliary circuit:                                       |   |                  |  |  |  |  |
|----------------------------------------------------------|---|------------------|--|--|--|--|
| Number of NC contacts / for auxiliary contacts           |   |                  |  |  |  |  |
| instantaneous switching                                  |   | 2                |  |  |  |  |
| Number of NO contacts / for auxiliary contacts           |   |                  |  |  |  |  |
| instantaneous switching                                  |   | 1                |  |  |  |  |
| Operating current / of the auxiliary contacts / at AC-15 |   |                  |  |  |  |  |
| • at 230 V                                               | А | 6                |  |  |  |  |
| Installation/mounting/dimensions:                        |   |                  |  |  |  |  |
| Type of mounting                                         |   | snap-on mounting |  |  |  |  |
| Connections:                                             |   |                  |  |  |  |  |
| Design of the electrical connection                      |   |                  |  |  |  |  |