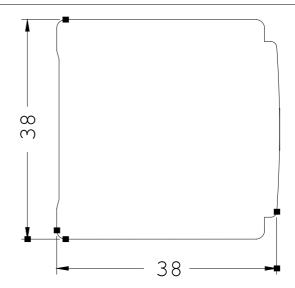

## **SIEMENS**

Product data sheet 3RH1911-1HA13

AUXILIARY SWITCH BLOCK, 23E, 1NO+3NC, DIN EN50012, SCREW CONNECTION, FOR CONTACTORS FOR SWITCHING MOTORS, 4-POLE

| Auxiliary circuit:                                       |   |                      |
|----------------------------------------------------------|---|----------------------|
| Number of NC contacts / for auxiliary contacts           |   |                      |
| instantaneous switching                                  |   | 3                    |
| Number of NO contacts / for auxiliary contacts           |   |                      |
| instantaneous switching                                  |   | 1                    |
| Operating current / of the auxiliary contacts / at AC-15 |   |                      |
| • at 230 V                                               | Α | 6                    |
| Installation/mounting/dimensions:                        |   |                      |
| Type of mounting                                         |   | snap-on mounting     |
| Connections:                                             |   |                      |
| Design of the electrical connection                      |   |                      |
| for auxiliary and control current circuit                |   | screw-type terminals |