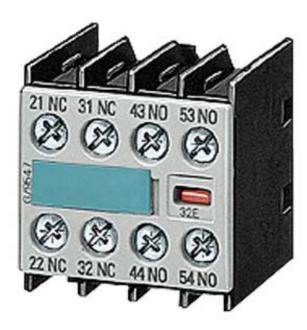

## **SIEMENS**

Product data sheet 3RH1911-1HA13

AUXILIARY SWITCH BLOCK, 23E, 1NO+3NC, DIN EN50012, SCREW CONNECTION, FOR CONTACTORS FOR SWITCHING MOTORS, 4-POLE

| Auxiliary circuit:                                       |   |                      |
|----------------------------------------------------------|---|----------------------|
| Number of NC contacts / for auxiliary contacts           |   |                      |
| instantaneous switching                                  |   | 3                    |
| Number of NO contacts / for auxiliary contacts           |   |                      |
| instantaneous switching                                  |   | 1                    |
| Operating current / of the auxiliary contacts / at AC-15 |   |                      |
| • at 230 V                                               | Α | 6                    |
| Installation/mounting/dimensions:                        |   |                      |
| Type of mounting                                         |   | snap-on mounting     |
| Connections:                                             |   |                      |
| Design of the electrical connection                      |   |                      |
| for auxiliary and control current circuit                |   | screw-type terminals |