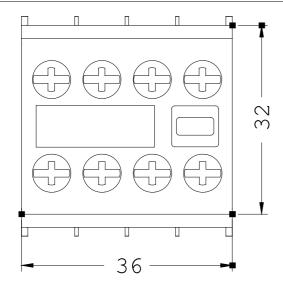

## **SIEMENS**

Product data sheet 3RH1911-1HA13

AUXILIARY SWITCH BLOCK, 23E, 1NO+3NC, DIN EN50012, SCREW CONNECTION, FOR CONTACTORS FOR SWITCHING MOTORS, 4-POLE

| Auxiliary circuit:                                       |   |                      |
|----------------------------------------------------------|---|----------------------|
| Number of NC contacts / for auxiliary contacts           |   |                      |
| instantaneous switching                                  |   | 3                    |
| Number of NO contacts / for auxiliary contacts           |   |                      |
| instantaneous switching                                  |   | 1                    |
| Operating current / of the auxiliary contacts / at AC-15 |   |                      |
| • at 230 V                                               | Α | 6                    |
| Installation/mounting/dimensions:                        |   |                      |
| Type of mounting                                         |   | snap-on mounting     |
| Connections:                                             |   |                      |
| Design of the electrical connection                      |   |                      |
| for auxiliary and control current circuit                |   | screw-type terminals |