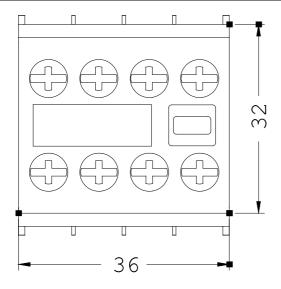

## **SIEMENS**

Product data sheet 3RH1911-1HA22

AUXILIARY SWITCH BLOCK, 32E, 2NO+2NC, DIN EN50012, SCREW CONNECTION, FOR CONTACTORS FOR SWITCHING MOTORS, 4-POLE

| Auxiliary circuit:                                       |   |                      |
|----------------------------------------------------------|---|----------------------|
| Number of NC contacts / for auxiliary contacts           |   |                      |
| • instantaneous switching                                |   | 2                    |
| Number of NO contacts / for auxiliary contacts           |   |                      |
| • instantaneous switching                                |   | 2                    |
| Operating current / of the auxiliary contacts / at AC-15 |   |                      |
| • at 230 V                                               | А | 6                    |
| Installation/mounting/dimensions:                        |   |                      |
| Type of mounting                                         |   | snap-on mounting     |
| Connections:                                             |   |                      |
| Design of the electrical connection                      |   |                      |
| for auxiliary and control current circuit                |   | screw-type terminals |
|                                                          |   |                      |