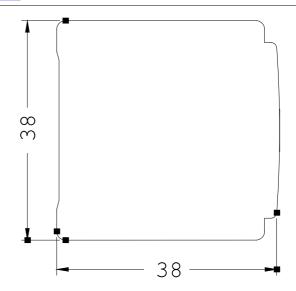

## **SIEMENS**

Product data sheet 3RH1911-1HA22

AUXILIARY SWITCH BLOCK, 32E, 2NO+2NC, DIN EN50012, SCREW CONNECTION, FOR CONTACTORS FOR SWITCHING MOTORS, 4-POLE

| Auxiliary circuit:                                       |   |                      |
|----------------------------------------------------------|---|----------------------|
| Number of NC contacts / for auxiliary contacts           |   |                      |
| • instantaneous switching                                |   | 2                    |
| Number of NO contacts / for auxiliary contacts           |   |                      |
| • instantaneous switching                                |   | 2                    |
| Operating current / of the auxiliary contacts / at AC-15 |   |                      |
| • at 230 V                                               | А | 6                    |
| Installation/mounting/dimensions:                        |   |                      |
| Type of mounting                                         |   | snap-on mounting     |
| Connections:                                             |   |                      |
| Design of the electrical connection                      |   |                      |
| for auxiliary and control current circuit                |   | screw-type terminals |
|                                                          |   |                      |