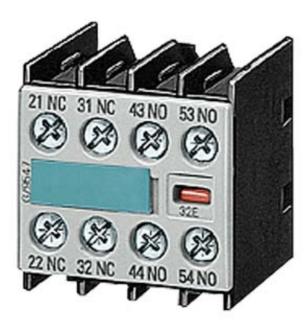

## **SIEMENS**

Product data sheet 3RH1911-1HA22

AUXILIARY SWITCH BLOCK, 32E, 2NO+2NC, DIN EN50012, SCREW CONNECTION, FOR CONTACTORS FOR SWITCHING MOTORS, 4-POLE

| Auxiliary circuit:                                       |   |                      |
|----------------------------------------------------------|---|----------------------|
| Number of NC contacts / for auxiliary contacts           |   |                      |
| • instantaneous switching                                |   | 2                    |
| Number of NO contacts / for auxiliary contacts           |   |                      |
| • instantaneous switching                                |   | 2                    |
| Operating current / of the auxiliary contacts / at AC-15 |   |                      |
| • at 230 V                                               | А | 6                    |
| Installation/mounting/dimensions:                        |   |                      |
| Type of mounting                                         |   | snap-on mounting     |
| Connections:                                             |   |                      |
| Design of the electrical connection                      |   |                      |
| for auxiliary and control current circuit                |   | screw-type terminals |
|                                                          |   |                      |