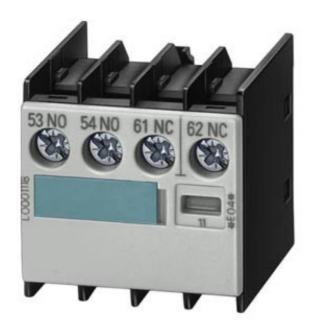

## **SIEMENS**

Product data sheet 3RH1911-1LA11

AUXILIARY SWITCH BLOCK, DIN EN 50005, 1NO+1NC, CONNECTION FROM ABOVE, SCREW CONNECTION, F. CONTACTOR RELAYS A. CONTACT. FOR SWITCHING MOTORS, SIZES00

| Auxiliary circuit:                                       |   |   |  |  |
|----------------------------------------------------------|---|---|--|--|
| Number of NC contacts / for auxiliary contacts           |   |   |  |  |
| • instantaneous switching                                |   | 1 |  |  |
| Number of NO contacts / for auxiliary contacts           |   |   |  |  |
| • instantaneous switching                                |   | 1 |  |  |
| Operating current / of the auxiliary contacts / at AC-15 |   |   |  |  |
| • at 230 V                                               | Α | 6 |  |  |
| Installation/mounting/dimensions:                        |   |   |  |  |

| Type or mounting                            |  | snap-on mounting     |  |  |
|---------------------------------------------|--|----------------------|--|--|
| Connections:                                |  |                      |  |  |
| Design of the electrical connection         |  |                      |  |  |
| • for auxiliary and control current circuit |  | screw-type terminals |  |  |