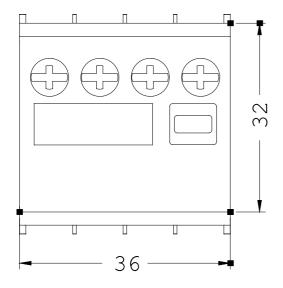

## **SIEMENS**

Product data sheet 3RH1911-1LA11

AUXILIARY SWITCH BLOCK, DIN EN 50005, 1NO+1NC, CONNECTION FROM ABOVE, SCREW CONNECTION, F. CONTACTOR RELAYS A. CONTACT. FOR SWITCHING MOTORS, SIZES00

| Auxiliary circuit:                                       |   |   |  |  |
|----------------------------------------------------------|---|---|--|--|
| Number of NC contacts / for auxiliary contacts           |   |   |  |  |
| • instantaneous switching                                |   | 1 |  |  |
| Number of NO contacts / for auxiliary contacts           |   |   |  |  |
| • instantaneous switching                                |   | 1 |  |  |
| Operating current / of the auxiliary contacts / at AC-15 |   |   |  |  |
| • at 230 V                                               | Α | 6 |  |  |
| Installation/mounting/dimensions:                        |   |   |  |  |

| Type or mounting                            |  | snap-on mounting     |  |  |
|---------------------------------------------|--|----------------------|--|--|
| Connections:                                |  |                      |  |  |
| Design of the electrical connection         |  |                      |  |  |
| • for auxiliary and control current circuit |  | screw-type terminals |  |  |