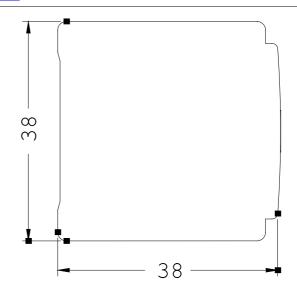

## **SIEMENS**

Product data sheet 3RH1911-1LA11

AUXILIARY SWITCH BLOCK, DIN EN 50005, 1NO+1NC, CONNECTION FROM ABOVE, SCREW CONNECTION, F. CONTACTOR RELAYS A. CONTACT. FOR SWITCHING MOTORS, SIZES00

| Auxiliary circuit:                                       |   |   |  |  |
|----------------------------------------------------------|---|---|--|--|
| Number of NC contacts / for auxiliary contacts           |   |   |  |  |
| • instantaneous switching                                |   | 1 |  |  |
| Number of NO contacts / for auxiliary contacts           |   |   |  |  |
| • instantaneous switching                                |   | 1 |  |  |
| Operating current / of the auxiliary contacts / at AC-15 |   |   |  |  |
| • at 230 V                                               | Α | 6 |  |  |
| Installation/mounting/dimensions:                        |   |   |  |  |

| Type or mounting                            |  | snap-on mounting     |  |  |
|---------------------------------------------|--|----------------------|--|--|
| Connections:                                |  |                      |  |  |
| Design of the electrical connection         |  |                      |  |  |
| • for auxiliary and control current circuit |  | screw-type terminals |  |  |