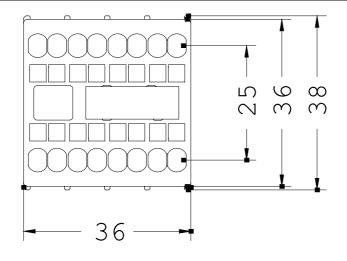

| Installation/mounting/dimensions: |  |                  |  |
|-----------------------------------|--|------------------|--|
| Type of mounting                  |  | snap-on mounting |  |
|                                   |  |                  |  |
| Connections                       |  |                  |  |