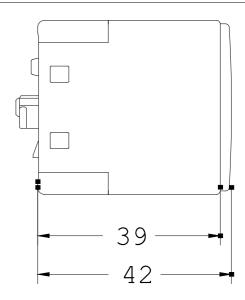

| Installation/mounting/dimensions: |  |                  |  |
|-----------------------------------|--|------------------|--|
| Type of mounting                  |  | snap-on mounting |  |
|                                   |  |                  |  |
| Connections                       |  |                  |  |