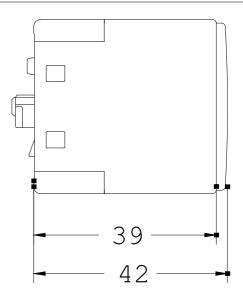

| Installation/mounting/dimensions: |                  |  |
|-----------------------------------|------------------|--|
| Type of mounting                  | snap-on mounting |  |
| Connections:                      |                  |  |