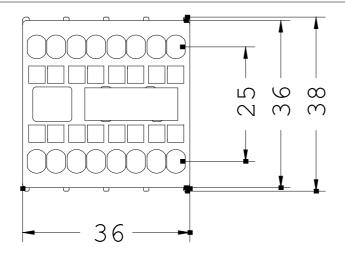

| Installation/mounting/dimensions: |                  |  |
|-----------------------------------|------------------|--|
| Type of mounting                  | snap-on mounting |  |
| Connections:                      |                  |  |

Design of the electrical connection
• for auxiliary and control current circuit

spring-loaded terminals