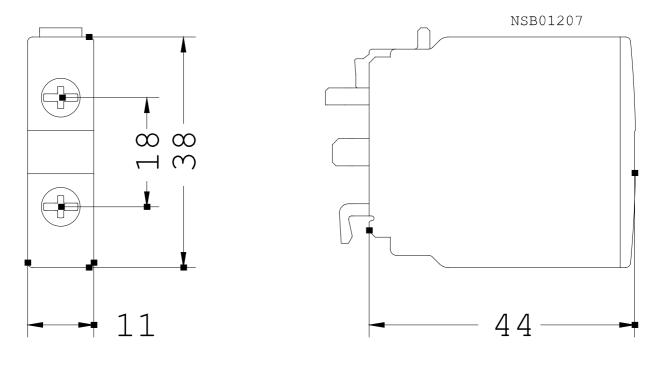

## 3RH1921-1CA01

AUXILIARY SWITCH BLOCK, 1 NC, DIN EN50005, SCREW CONNECTION, FOR CONTACTORS FOR SWITCHING MOTORS, 1-POLE

| Auxiliary circuit:                                            |   |                      |  |  |  |
|---------------------------------------------------------------|---|----------------------|--|--|--|
| Number of NC contacts / for auxiliary contacts                |   |                      |  |  |  |
| instantaneous switching                                       |   | 1                    |  |  |  |
| Number of NO contacts / for auxiliary contacts                |   |                      |  |  |  |
| instantaneous switching                                       |   | 0                    |  |  |  |
| Operating current / of the auxiliary contacts / at AC-15      |   |                      |  |  |  |
| • at 230 V                                                    | А | 6                    |  |  |  |
| Installation/mounting/dimensions:                             |   |                      |  |  |  |
| Type of mounting                                              |   | snap-on mounting     |  |  |  |
| Connections:                                                  |   |                      |  |  |  |
| Design of the electrical connection                           |   |                      |  |  |  |
| <ul> <li>for auxiliary and control current circuit</li> </ul> |   | screw-type terminals |  |  |  |