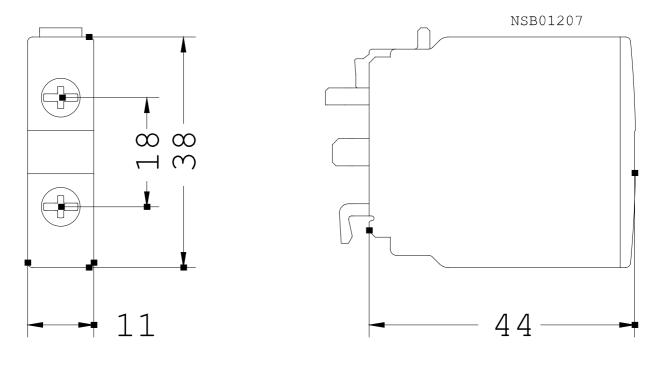

## 3RH1921-1CA10

AUXILIARY SWITCH BLOCK, 1 NO, DIN EN50005, SCREW CONNECTION, FOR CONTACTORS FOR SWITCHING MOTORS, 1-POLE

| Auxiliary circuit:                                       |   |                  |  |  |  |
|----------------------------------------------------------|---|------------------|--|--|--|
| Number of NC contacts / for auxiliary contacts           |   |                  |  |  |  |
| instantaneous switching                                  |   | 0                |  |  |  |
| Number of NO contacts / for auxiliary contacts           |   |                  |  |  |  |
| instantaneous switching                                  |   | 1                |  |  |  |
| Operating current / of the auxiliary contacts / at AC-15 |   |                  |  |  |  |
| • at 230 V                                               | А | 6                |  |  |  |
| Installation/mounting/dimensions:                        |   |                  |  |  |  |
| Type of mounting                                         |   | snap-on mounting |  |  |  |