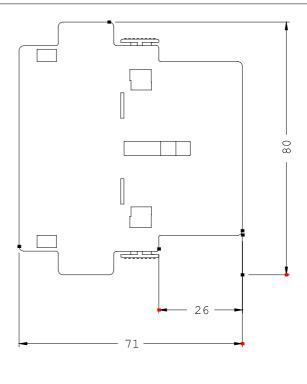

## **SIEMENS**

Product data sheet 3RH1921-1DA11

AUX. SWITCH BLOCK, 1 NO+1 NC, DIN EN50012, LATERALLY, 10 MM, SCREW CONNECTION, SIZE S0...S12, FOR MOTOR CONTACTORS,

screw-type terminals

| Auxiliary circuit:                                       |   |                  |
|----------------------------------------------------------|---|------------------|
| Number of NC contacts / for auxiliary contacts           |   |                  |
| • instantaneous switching                                |   | 1                |
| Number of NO contacts / for auxiliary contacts           |   |                  |
| • instantaneous switching                                |   | 1                |
| Operating current / of the auxiliary contacts / at AC-15 |   |                  |
| • at 230 V                                               | Α | 6                |
| Installation/mounting/dimensions:                        |   |                  |
| Type of mounting                                         |   | snap-on mounting |
| • "                                                      |   |                  |
| Connections:                                             |   |                  |
| Design of the electrical connection                      |   |                  |