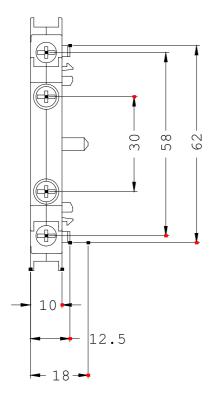

## **SIEMENS**

Product data sheet 3RH1921-1DA11

AUX. SWITCH BLOCK, 1 NO+1 NC, DIN EN50012, LATERALLY, 10 MM, SCREW CONNECTION, SIZE S0...S12, FOR MOTOR CONTACTORS,

screw-type terminals

| Auxiliary circuit:                                       |   |                  |
|----------------------------------------------------------|---|------------------|
| Number of NC contacts / for auxiliary contacts           |   |                  |
| • instantaneous switching                                |   | 1                |
| Number of NO contacts / for auxiliary contacts           |   |                  |
| • instantaneous switching                                |   | 1                |
| Operating current / of the auxiliary contacts / at AC-15 |   |                  |
| • at 230 V                                               | Α | 6                |
| Installation/mounting/dimensions:                        |   |                  |
| Type of mounting                                         |   | snap-on mounting |
| • "                                                      |   |                  |
| Connections:                                             |   |                  |
| Design of the electrical connection                      |   |                  |