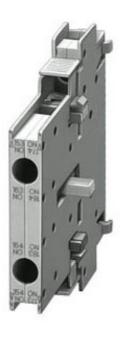

## **SIEMENS**

Product data sheet 3RH1921-1DA11

AUX. SWITCH BLOCK, 1 NO+1 NC, DIN EN50012, LATERALLY, 10 MM, SCREW CONNECTION, SIZE S0...S12, FOR MOTOR CONTACTORS,

screw-type terminals

| Auxiliary circuit:                                       |   |                  |
|----------------------------------------------------------|---|------------------|
| Number of NC contacts / for auxiliary contacts           |   |                  |
| • instantaneous switching                                |   | 1                |
| Number of NO contacts / for auxiliary contacts           |   |                  |
| • instantaneous switching                                |   | 1                |
| Operating current / of the auxiliary contacts / at AC-15 |   |                  |
| • at 230 V                                               | Α | 6                |
| Installation/mounting/dimensions:                        |   |                  |
| Type of mounting                                         |   | snap-on mounting |
| • "                                                      |   |                  |
| Connections:                                             |   |                  |
| Design of the electrical connection                      |   |                  |

• for auxiliary and control current circuit