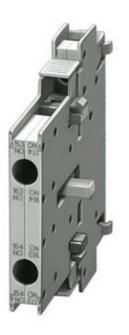

# **SIEMENS**

Product data sheet 3RH1921-1EA11

AUX. SWITCH BLOCK, 1NO+1NC, DIN EN50005, LATERALLY, 10 MM SCREW CONNECTION, SIZE S0...S12, FOR CONTACTORS FOR SWITCHING MOTORS, 2-POLE

| Auxiliary circuit:                                       |   |                      |
|----------------------------------------------------------|---|----------------------|
| Number of NC contacts / for auxiliary contacts           |   |                      |
| instantaneous switching                                  |   | 1                    |
| Number of NO contacts / for auxiliary contacts           |   |                      |
| • instantaneous switching                                |   | 1                    |
| Operating current / of the auxiliary contacts / at AC-15 |   |                      |
| • at 230 V                                               | Α | 6                    |
| Installation/mounting/dimensions:                        |   |                      |
| Type of mounting                                         |   | snap-on mounting     |
| Connections:                                             |   |                      |
| Design of the electrical connection                      |   |                      |
| for auxiliary and control current circuit                |   | screw-type terminals |
|                                                          |   |                      |