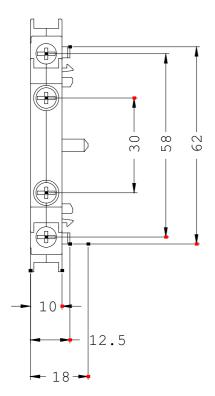

# **SIEMENS**

Product data sheet 3RH1921-1EA11

AUX. SWITCH BLOCK, 1NO+1NC, DIN EN50005, LATERALLY, 10 MM SCREW CONNECTION, SIZE S0...S12, FOR CONTACTORS FOR SWITCHING MOTORS, 2-POLE

| Auxiliary circuit:                                       |   |                      |
|----------------------------------------------------------|---|----------------------|
| Number of NC contacts / for auxiliary contacts           |   |                      |
| instantaneous switching                                  |   | 1                    |
| Number of NO contacts / for auxiliary contacts           |   |                      |
| • instantaneous switching                                |   | 1                    |
| Operating current / of the auxiliary contacts / at AC-15 |   |                      |
| • at 230 V                                               | Α | 6                    |
| Installation/mounting/dimensions:                        |   |                      |
| Type of mounting                                         |   | snap-on mounting     |
| Connections:                                             |   |                      |
| Design of the electrical connection                      |   |                      |
| for auxiliary and control current circuit                |   | screw-type terminals |
|                                                          |   |                      |