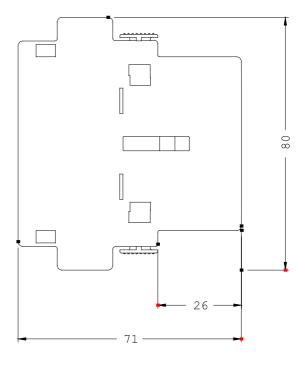

# **SIEMENS**

Product data sheet 3RH1921-1EA11

AUX. SWITCH BLOCK, 1NO+1NC, DIN EN50005, LATERALLY, 10 MM SCREW CONNECTION, SIZE S0...S12, FOR CONTACTORS FOR SWITCHING MOTORS, 2-POLE

| Auxiliary circuit:                                       |   |                      |
|----------------------------------------------------------|---|----------------------|
| Number of NC contacts / for auxiliary contacts           |   |                      |
| instantaneous switching                                  |   | 1                    |
| Number of NO contacts / for auxiliary contacts           |   |                      |
| • instantaneous switching                                |   | 1                    |
| Operating current / of the auxiliary contacts / at AC-15 |   |                      |
| • at 230 V                                               | Α | 6                    |
| Installation/mounting/dimensions:                        |   |                      |
| Type of mounting                                         |   | snap-on mounting     |
| Connections:                                             |   |                      |
| Design of the electrical connection                      |   |                      |
| for auxiliary and control current circuit                |   | screw-type terminals |
|                                                          |   |                      |