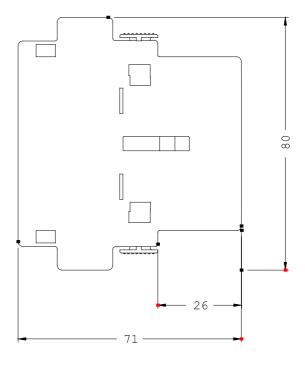

# **SIEMENS**

Product data sheet 3RH1921-1EA20

AUXILIARY SWITCH BLOCK, 2 NO, DIN EN50005, LATERALLY, 10 MM SCREW CONNECTION, SIZE S0...S12, FOR CONTACTORS FOR SWITCHING MOTORS, 2-POLE

| Auxiliary circuit:                                       |   |                      |
|----------------------------------------------------------|---|----------------------|
| Number of NC contacts / for auxiliary contacts           |   |                      |
| • instantaneous switching                                |   | 0                    |
| Number of NO contacts / for auxiliary contacts           |   |                      |
| • instantaneous switching                                |   | 2                    |
| Operating current / of the auxiliary contacts / at AC-15 |   |                      |
| • at 230 V                                               | Α | 6                    |
| Installation/mounting/dimensions:                        |   |                      |
| Type of mounting                                         |   | snap-on mounting     |
| Connections:                                             |   |                      |
| Design of the electrical connection                      |   |                      |
| for auxiliary and control current circuit                |   | screw-type terminals |
|                                                          |   |                      |