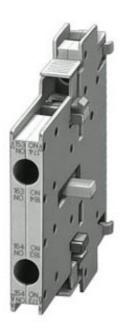

# **SIEMENS**

Product data sheet 3RH1921-1EA20

AUXILIARY SWITCH BLOCK, 2 NO, DIN EN50005, LATERALLY, 10 MM SCREW CONNECTION, SIZE S0...S12, FOR CONTACTORS FOR SWITCHING MOTORS, 2-POLE

| Auxiliary circuit:                                       |   |                      |
|----------------------------------------------------------|---|----------------------|
| Number of NC contacts / for auxiliary contacts           |   |                      |
| • instantaneous switching                                |   | 0                    |
| Number of NO contacts / for auxiliary contacts           |   |                      |
| • instantaneous switching                                |   | 2                    |
| Operating current / of the auxiliary contacts / at AC-15 |   |                      |
| • at 230 V                                               | Α | 6                    |
| Installation/mounting/dimensions:                        |   |                      |
| Type of mounting                                         |   | snap-on mounting     |
| Connections:                                             |   |                      |
| Design of the electrical connection                      |   |                      |
| for auxiliary and control current circuit                |   | screw-type terminals |
|                                                          |   |                      |