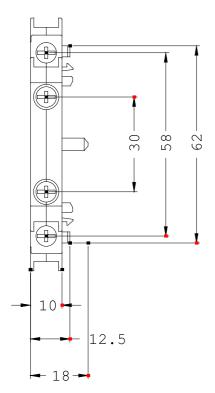

# **SIEMENS**

Product data sheet 3RH1921-1EA20

AUXILIARY SWITCH BLOCK, 2 NO, DIN EN50005, LATERALLY, 10 MM SCREW CONNECTION, SIZE S0...S12, FOR CONTACTORS FOR SWITCHING MOTORS, 2-POLE

| Auxiliary circuit:                                       |   |                      |
|----------------------------------------------------------|---|----------------------|
| Number of NC contacts / for auxiliary contacts           |   |                      |
| • instantaneous switching                                |   | 0                    |
| Number of NO contacts / for auxiliary contacts           |   |                      |
| • instantaneous switching                                |   | 2                    |
| Operating current / of the auxiliary contacts / at AC-15 |   |                      |
| • at 230 V                                               | Α | 6                    |
| Installation/mounting/dimensions:                        |   |                      |
| Type of mounting                                         |   | snap-on mounting     |
| Connections:                                             |   |                      |
| Design of the electrical connection                      |   |                      |
| for auxiliary and control current circuit                |   | screw-type terminals |
|                                                          |   |                      |