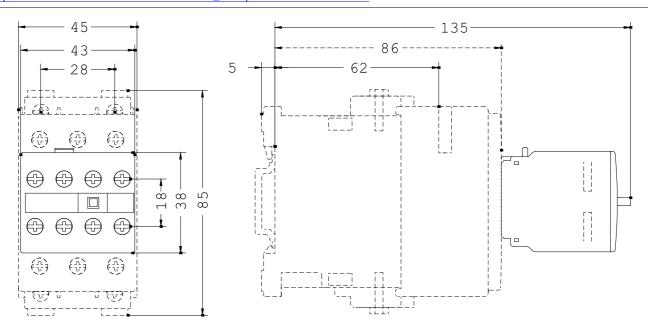

| Inetallation | mounting/dimensions: |
|--------------|----------------------|
|              | mouning/differsions. |
|              |                      |

Type of mounting snap-on mounting