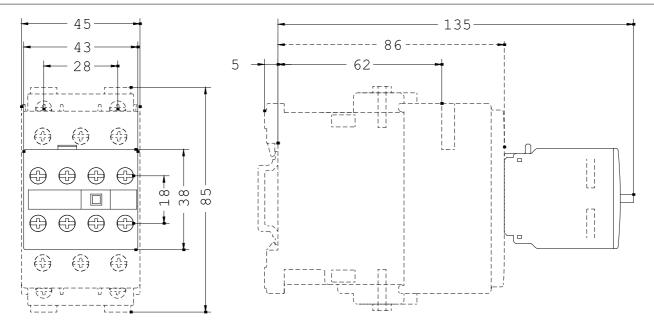

| Installation/mounting/dimensions: |                  |
|-----------------------------------|------------------|
| Type of mounting                  | snap-on mounting |
|                                   |                  |