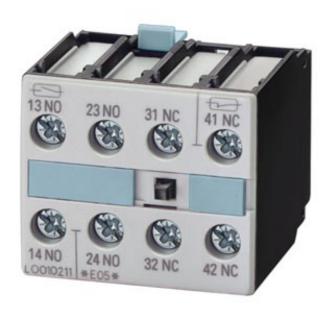

## **SIEMENS**

Product data sheet 3RH1921-1FE22

ELECTRONICS COMPAT. AUX. SWITCH DIN EN 50005, 1NO+1NC (ENCLOSED) A.1NO+1NC (NON-ENCLOSED) SIZE S0...S3

| Auxiliary circuit:                                       |   |                      |
|----------------------------------------------------------|---|----------------------|
| Number of NC contacts / for auxiliary contacts           |   |                      |
| • instantaneous switching                                |   | 2                    |
| Number of NO contacts / for auxiliary contacts           |   |                      |
| • instantaneous switching                                |   | 2                    |
| Operating current / of the auxiliary contacts / at AC-15 |   |                      |
| • at 230 V                                               | А | 6                    |
| Installation/mounting/dimensions:                        |   |                      |
| Type of mounting                                         |   | snap-on mounting     |
| Connections:                                             |   |                      |
| Design of the electrical connection                      |   |                      |
| for auxiliary and control current circuit                |   | screw-type terminals |
| for auxiliary and control current circuit                |   | screw-type terminals |