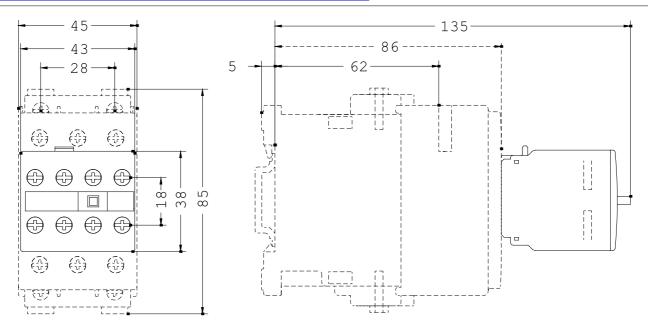

## **SIEMENS**

Product data sheet 3RH1921-1FE22

ELECTRONICS COMPAT. AUX. SWITCH DIN EN 50005, 1NO+1NC (ENCLOSED) A.1NO+1NC (NON-ENCLOSED) SIZE S0...S3

| Auxiliary circuit:                                       |   |                      |
|----------------------------------------------------------|---|----------------------|
| Number of NC contacts / for auxiliary contacts           |   |                      |
| • instantaneous switching                                |   | 2                    |
| Number of NO contacts / for auxiliary contacts           |   |                      |
| • instantaneous switching                                |   | 2                    |
| Operating current / of the auxiliary contacts / at AC-15 |   |                      |
| • at 230 V                                               | А | 6                    |
| Installation/mounting/dimensions:                        |   |                      |
| Type of mounting                                         |   | snap-on mounting     |
| Connections:                                             |   |                      |
| Design of the electrical connection                      |   |                      |
| for auxiliary and control current circuit                |   | screw-type terminals |
| for auxiliary and control current circuit                |   | screw-type terminals |