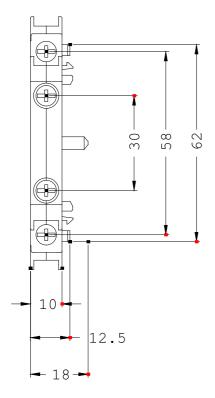

## **SIEMENS**

Product data sheet 3RH1921-1JA11

AUX. SWITCH BLOCK, 1 NO+1 NC, DIN EN50012, LATERALLY, 10 MM SCREW CONNECTION, SIZE S3...S12 FOR MOTOR CONTACTORS, 2-POLE

| Auxiliary circuit:                                       |   |                      |
|----------------------------------------------------------|---|----------------------|
| Number of NC contacts / for auxiliary contacts           |   |                      |
| • instantaneous switching                                |   | 1                    |
| Number of NO contacts / for auxiliary contacts           |   |                      |
| instantaneous switching                                  |   | 1                    |
| Operating current / of the auxiliary contacts / at AC-15 |   |                      |
| • at 230 V                                               | Α | 6                    |
| Installation/mounting/dimensions:                        |   |                      |
| Type of mounting                                         |   | snap-on mounting     |
| Connections:                                             |   |                      |
| Design of the electrical connection                      |   |                      |
| for auxiliary and control current circuit                |   | screw-type terminals |
|                                                          |   |                      |