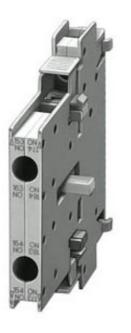

## **SIEMENS**

Product data sheet 3RH1921-1JA11

AUX. SWITCH BLOCK, 1 NO+1 NC, DIN EN50012, LATERALLY, 10 MM SCREW CONNECTION, SIZE S3...S12 FOR MOTOR CONTACTORS, 2-POLE

| Auxiliary circuit:                                       |   |                      |
|----------------------------------------------------------|---|----------------------|
| Number of NC contacts / for auxiliary contacts           |   |                      |
| • instantaneous switching                                |   | 1                    |
| Number of NO contacts / for auxiliary contacts           |   |                      |
| instantaneous switching                                  |   | 1                    |
| Operating current / of the auxiliary contacts / at AC-15 |   |                      |
| • at 230 V                                               | Α | 6                    |
| Installation/mounting/dimensions:                        |   |                      |
| Type of mounting                                         |   | snap-on mounting     |
| Connections:                                             |   |                      |
| Design of the electrical connection                      |   |                      |
| for auxiliary and control current circuit                |   | screw-type terminals |
|                                                          |   |                      |