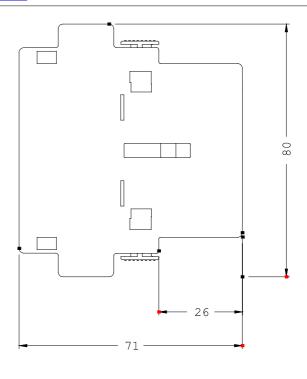

## **SIEMENS**

Product data sheet 3RH1921-1JA11

AUX. SWITCH BLOCK, 1 NO+1 NC, DIN EN50012, LATERALLY, 10 MM SCREW CONNECTION, SIZE S3...S12 FOR MOTOR CONTACTORS, 2-POLE

| Auxiliary circuit:                                       |   |                      |
|----------------------------------------------------------|---|----------------------|
| Number of NC contacts / for auxiliary contacts           |   |                      |
| • instantaneous switching                                |   | 1                    |
| Number of NO contacts / for auxiliary contacts           |   |                      |
| instantaneous switching                                  |   | 1                    |
| Operating current / of the auxiliary contacts / at AC-15 |   |                      |
| • at 230 V                                               | Α | 6                    |
| Installation/mounting/dimensions:                        |   |                      |
| Type of mounting                                         |   | snap-on mounting     |
| Connections:                                             |   |                      |
| Design of the electrical connection                      |   |                      |
| for auxiliary and control current circuit                |   | screw-type terminals |
|                                                          |   |                      |