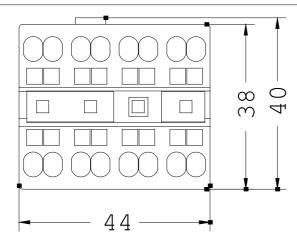

# **SIEMENS**

Product data sheet 3RH1921-2FA22

AUXILIARY SWITCH BLOCK, DIN EN 50005, 2NO+2NC, CAGE CLAMP, F.CONTACTOR RELAYS A. CONTACT. F. SWITCHING MOTORS,SIZE S0...S12

| Auxiliary circuit:                                       |   |                         |
|----------------------------------------------------------|---|-------------------------|
| Number of NC contacts / for auxiliary contacts           |   |                         |
| • instantaneous switching                                |   | 2                       |
| Number of NO contacts / for auxiliary contacts           |   |                         |
| • instantaneous switching                                |   | 2                       |
| Operating current / of the auxiliary contacts / at AC-15 |   |                         |
| • at 230 V                                               | Α | 6                       |
| Installation/mounting/dimensions:                        |   |                         |
| Type of mounting                                         |   | snap-on mounting        |
| Connections:                                             |   |                         |
| Design of the electrical connection                      |   |                         |
| • for auxiliary and control current circuit              |   | spring-loaded terminals |