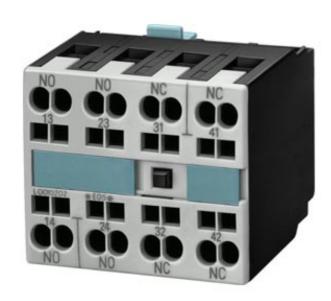

# **SIEMENS**

Product data sheet 3RH1921-2FA22

AUXILIARY SWITCH BLOCK, DIN EN 50005, 2NO+2NC, CAGE CLAMP, F.CONTACTOR RELAYS A. CONTACT. F. SWITCHING MOTORS,SIZE S0...S12

| Auxiliary circuit:                                       |   |                         |
|----------------------------------------------------------|---|-------------------------|
| Number of NC contacts / for auxiliary contacts           |   |                         |
| • instantaneous switching                                |   | 2                       |
| Number of NO contacts / for auxiliary contacts           |   |                         |
| • instantaneous switching                                |   | 2                       |
| Operating current / of the auxiliary contacts / at AC-15 |   |                         |
| • at 230 V                                               | Α | 6                       |
| Installation/mounting/dimensions:                        |   |                         |
| Type of mounting                                         |   | snap-on mounting        |
| Connections:                                             |   |                         |
| Design of the electrical connection                      |   |                         |
| • for auxiliary and control current circuit              |   | spring-loaded terminals |