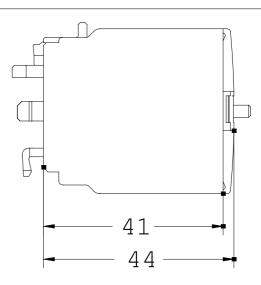

# **SIEMENS**

Product data sheet 3RH1921-2FA22

AUXILIARY SWITCH BLOCK, DIN EN 50005, 2NO+2NC, CAGE CLAMP, F.CONTACTOR RELAYS A. CONTACT. F. SWITCHING MOTORS,SIZE S0...S12

| Auxiliary circuit:                                       |   |                         |
|----------------------------------------------------------|---|-------------------------|
| Number of NC contacts / for auxiliary contacts           |   |                         |
| • instantaneous switching                                |   | 2                       |
| Number of NO contacts / for auxiliary contacts           |   |                         |
| • instantaneous switching                                |   | 2                       |
| Operating current / of the auxiliary contacts / at AC-15 |   |                         |
| • at 230 V                                               | Α | 6                       |
| Installation/mounting/dimensions:                        |   |                         |
| Type of mounting                                         |   | snap-on mounting        |
| Connections:                                             |   |                         |
| Design of the electrical connection                      |   |                         |
| • for auxiliary and control current circuit              |   | spring-loaded terminals |