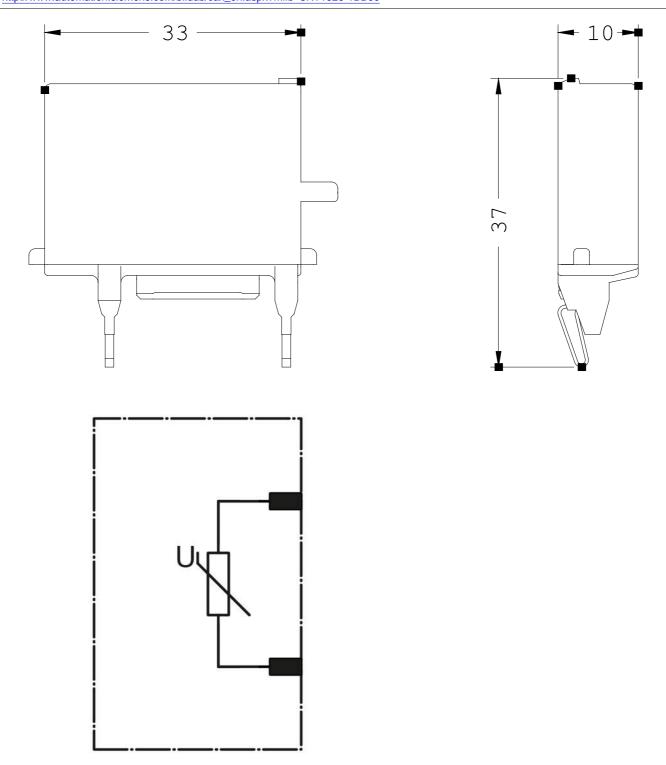

#### 3RT1926-1BB00

VARISTOR, AC 24...48V, DC 24...70V, SURGE SUPPRESSOR, FOR MOUNTING ONTO CONTACTORS SZ. S0, S2, S3

| Certificates/approvals: |                   |                     |                                               |                              |                                |
|-------------------------|-------------------|---------------------|-----------------------------------------------|------------------------------|--------------------------------|
| General Product A       | pproval           |                     | Functional Safety /<br>Safety of<br>Machinery | Declaration of<br>Conformity | Test Certificates              |
| (SA)                    | GOST              |                     | Type Examination                              | EG-Konf.                     | Special Test<br>Certificate    |
| Shipping Approval       |                   |                     |                                               |                              |                                |
| ABS                     | BUREAU<br>VERITAS | CONV<br>DNV         | GL                                            | Lloyd's<br>Register<br>Lrs   | PRS                            |
| Shipping Approva        | I                 | other               |                                               |                              |                                |
| RINA                    | RMRS              | <u>Confirmation</u> | Declaration of<br>Conformity                  | other                        | Environmental<br>Confirmations |