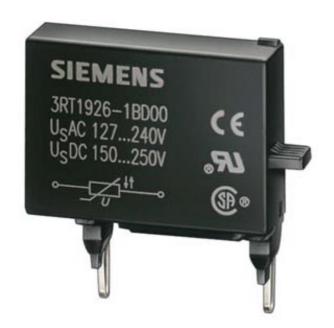

## **SIEMENS**

Product data sheet 3RT1926-1CD00

RC ELEMENT, AC 127...240V, DC 150...250V, SURGE SUPPRESSOR, FOR MOUNTING ONTO CONTACTORS SZ. S0,