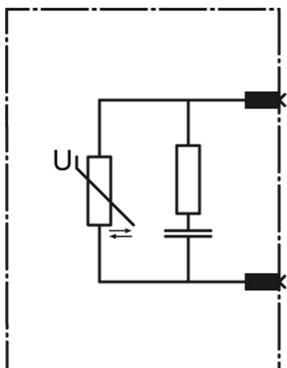

## **SIEMENS**

Product data sheet 3RT1926-1CD00

RC ELEMENT, AC 127...240V, DC 150...250V, SURGE SUPPRESSOR, FOR MOUNTING ONTO CONTACTORS SZ. S0,