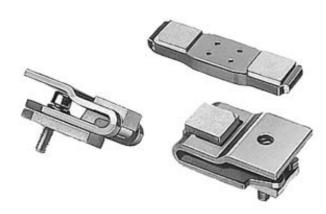

## **SIEMENS**

Product data sheet 3RT1945-6A

EQUIV. CONTACTS FOR CONTACTOR SIZE S3, 3-POLE, AC-3, 37 KW, 3 NO, MAIN CONTACTS, CONSISTS OF 3 MOVABLE AND 6 FIXED CONTACTS WITH MOUNTING ACC.